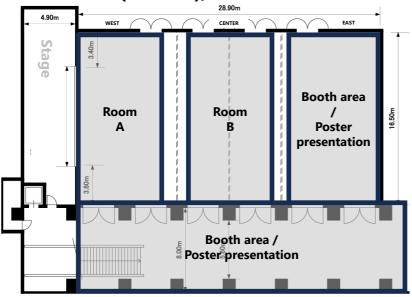

|
| January 31st, 2025 | Deadline for Sponsor Applications                         |
| March 14th, 2025   | Deadline for Abstracts                                    |
| April 30th, 2025   | Deadline for early registration fee                       |
| April 30th, 2025   | Deadline for ordering advertisements in the final program |
| June 22-25, 2025   | 10 <sup>th</sup> AOMSC                                    |

#### **Special Requests**

We are aware that sponsorship of any of the above items may not suit your current marketing aims. We are therefore willing to tailor a package to conform to your objectives. Please feel free to contact the Conference Secretariat to discuss your needs.



# **Conference floor map**

#### 12F Main Hall C





# 1F Main Hall (A and B)/Booth area





#### 10<sup>th</sup> Asia-Oceania Mass Spectrometry Conference June 22-25, 2025 @ Ishigaki Island, Okinawa, Japan

# **Registration Form**

Please return to

10th Asia-Oceania Mass Spectrometry Conference, Conference Secretariat

c/o Academy Center

358-5 Yamabuki-cho, Shinjuku-ku, Tokyo 162-0801 Japan

FAX: +81-3-5227-8632

E-mail: aomsc10-desk@conf.bunken.co.jp

We would like to participate in the exhibition at the  $10^{th}$  Asia Oceania Mass Spectrometry Conference. Our company data are as follows:

| Company         |           |
|-----------------|-----------|
|                 |           |
| Street          | P.O. Box  |
| City            | Zip Code  |
|                 |           |
| Country         | Web Site  |
| Telephone       | Facsimile |
| Contact person: |